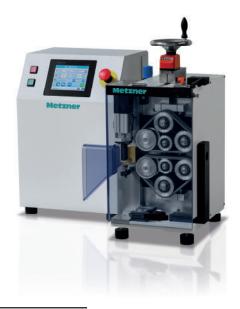

# **METZNER KL-BV**

CONVENIENT TABLETOP MODEL WITH EXCELLENT PRICE-PERFORMANCE RATION

The hose specialist with unique precision and working speed for very thin, tensile-elastic and pressure-sensitive materials.