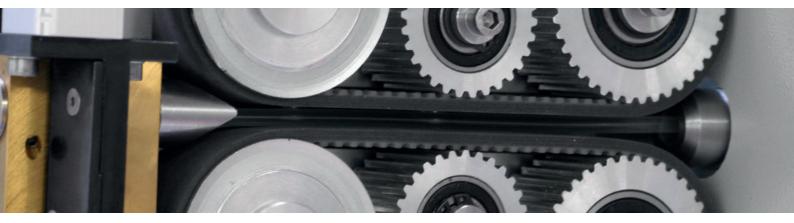

- Long belt feed in conjunction with the centrally adjustable contact pressure ensures slip-free material transport
- Gentle on the material
- Blade cut" as standard
- Outstanding cutting quality at up to 400 cuts per minute